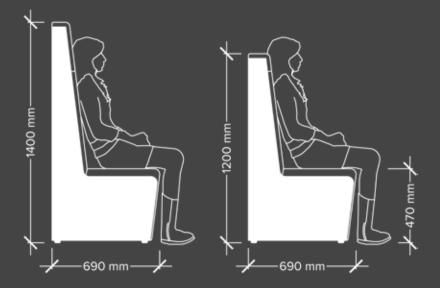

Luna Booths are available with either a 1200mm or 1400mm high back which can create intimate spaces for meetings and collaborative work and are available in 4-and 6-person options.

The Privacy option within this range features a back screen that can have a TV or monitor mounted; the Booth-only option has no back screen and is designed to run along walls in back-to-back configurations.

## **Luna Dimensions**

Luna Booths are available with either a 1200mm or 1400mm high back which can create intimate spaces for meetings and collaborative work and are available in 4- and 6-person options.