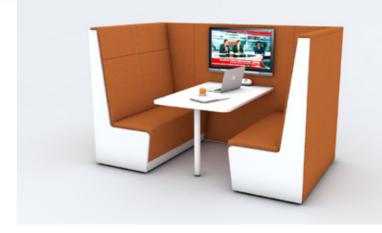

Two-tone upholstery option available

**Top:** Luna 4-Person Privacy booths form great informal meeting spaces, and can be configured to include connectivity options for a range of media and power accessories.