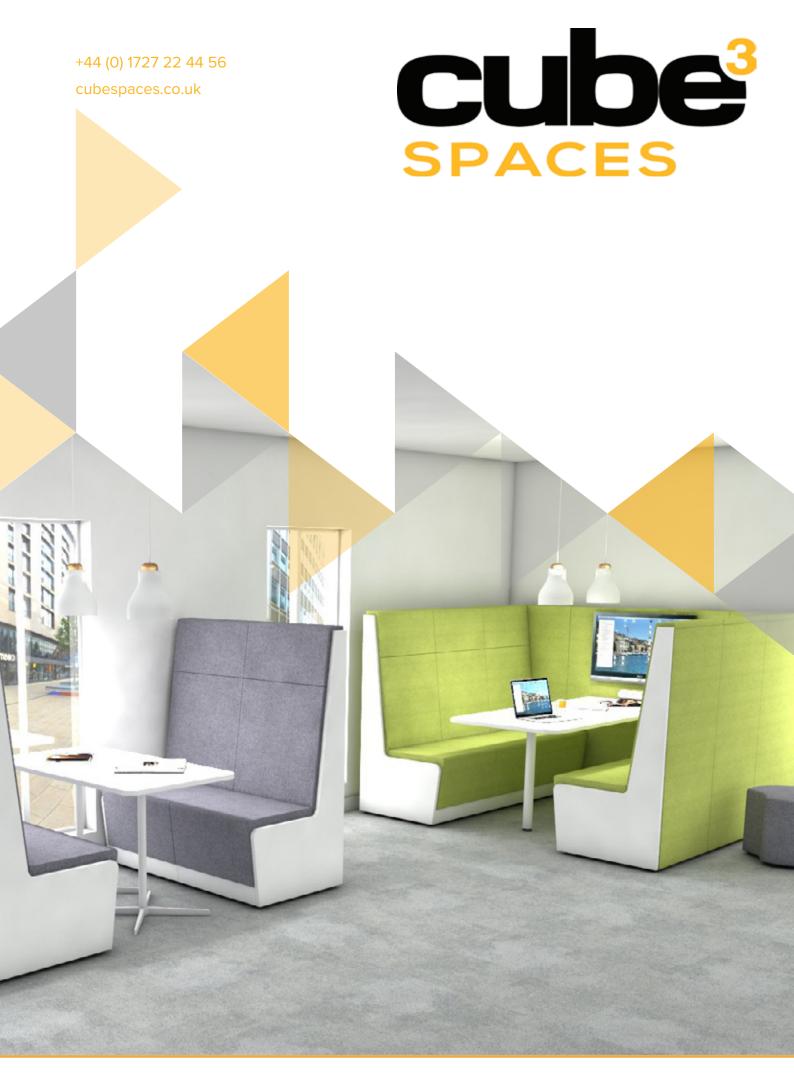

Luna Range Guide

cubespaces.co.uk +44 (0) 1727 22 44 56

Luna

una

Luna Booths draw inspiration from banquette seating but add a distinctive design twist to cater for the modern workspace environment.

Feature MFC end-panels follow the profile of the seats to create Luna's signature look whilst the panel back upholstery provides a clean, crisp and ultra-modern finish.

Luna Booths are available with either a 1200mm or 1400mm high back which can create intimate spaces for meetings and collaborative work and are available in 4-and 6-person options.

The Privacy option within this range features a back screen that can have a TV or monitor mounted; the Booth-only option has no back screen and is designed to run along walls in back-to-back configurations.

## **Key Features**

Great for creating spaces for informal meetings, breakout and canteen areas

Available with 1.2m and 1.4m height backs

Privacy screens can be configured to accomodate media screens, as well as power and data connectivity.