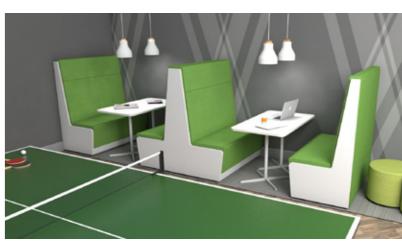

Middle: Position Luna 4-Person booths against a wall or in an open space, allowing access from both sides - great for canteen areas and workspaces alike.

Below: Privacy booths can be configured in a back-toback style, allowing for runs of booths in any quantity. Double-sided centre seats create a clean and seamless aesthetic between booths.