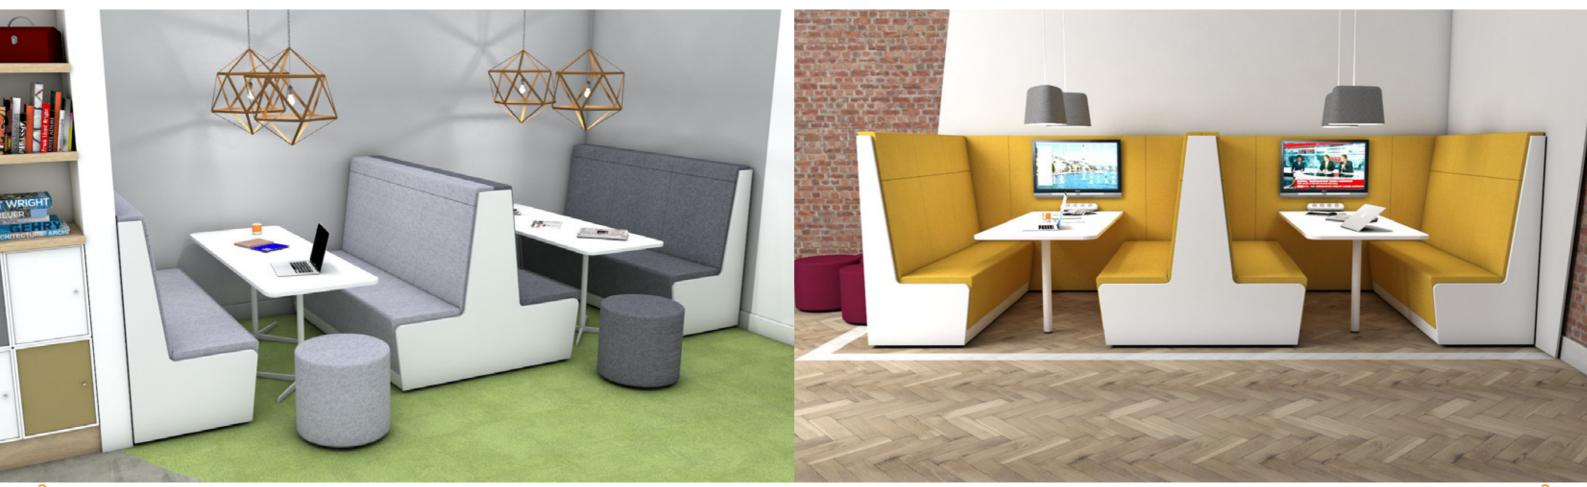

Middle: Position Luna 4-Person booths against a wall or in an open space, allowing access from both sides - great for canteen areas and workspaces alike.

Below: Privacy booths can be configured in a back-toback style, allowing for runs of booths in any quantity. Double-sided centre seats create a clean and seamless aesthetic between booths.

Double sided seats can be used in back-toback runs of booths, to help create a clean and seamless aesthetic.

Upholstered in an array of fabrics and vinyls

Feature end panels available in white, grey and oak, as standard