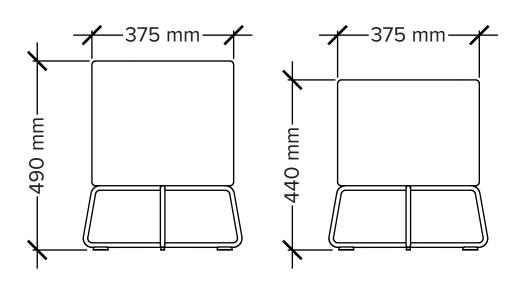

# Beam, Blocs & Props

#### **Beam**

Bits & Bites are lightweight and freely-movable, and can interlink to create novel seating configurations for creative spaces and break-out areas. The range is split into two different heights, allowing for even more creative license when planning your space.





## Beam, Blocs & Props

## **Blocs & Props**

Bits & Bites are lightweight and freely-movable, and can interlink to create novel seating configurations for creative spaces and break-out areas. The range is split into two different heights, allowing for even more creative license when planning your space.

#### **Blocs**



### **Props**