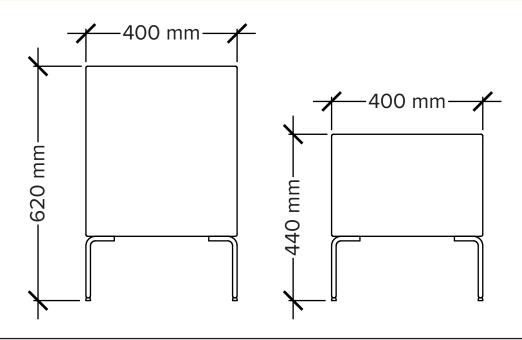

## Beam, Blocs & Props

## **Blocs & Props**

Bits & Bites are lightweight and freely-movable, and can interlink to create novel seating configurations for creative spaces and break-out areas. The range is split into two different heights, allowing for even more creative license when planning your space.

#### **Blocs**