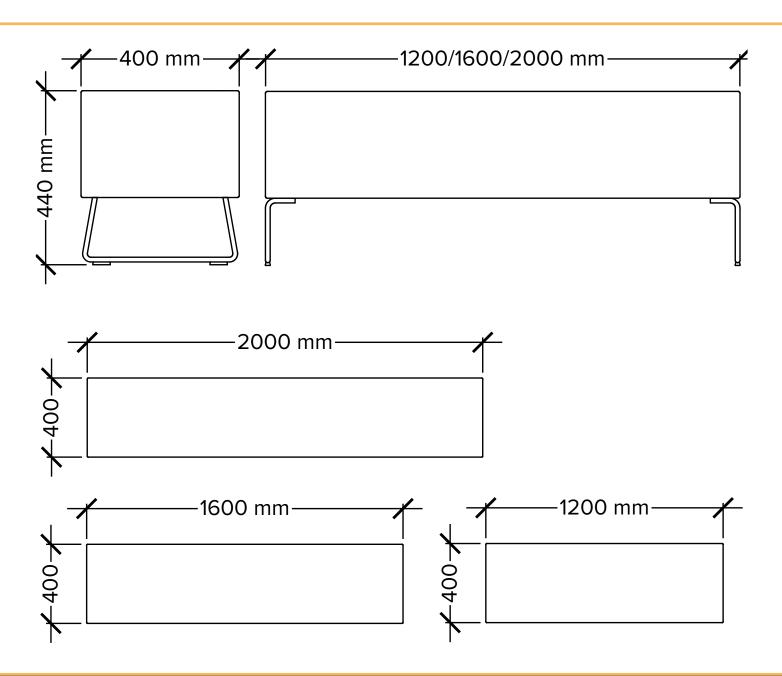

# Beam, Blocs & Props

#### **Beam**

Bits & Bites are lightweight and freely-movable, and can interlink to create novel seating configurations for creative spaces and break-out areas. The range is split into two different heights, allowing for even more creative license when planning your space.