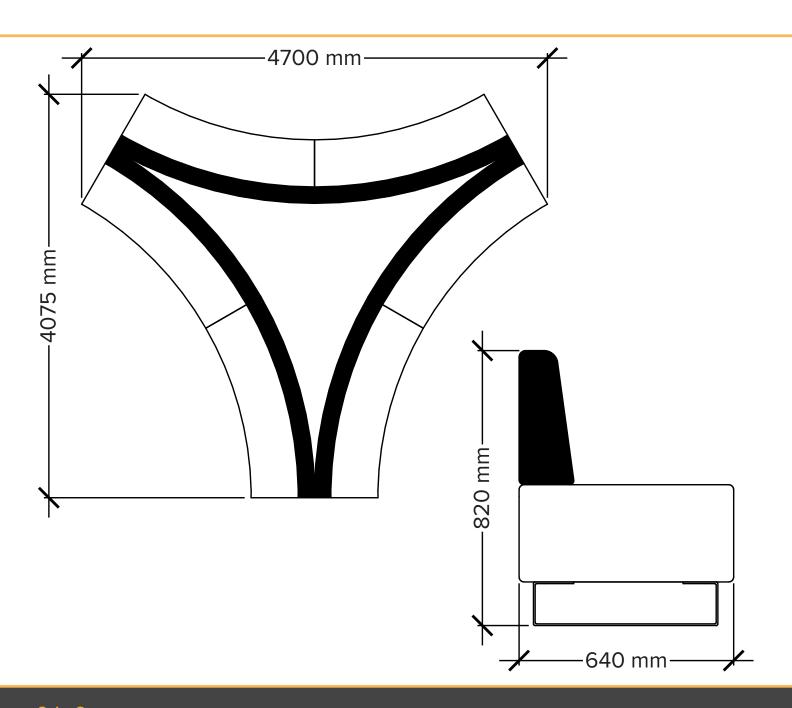

#### **A**udience

A stylish, modern and flexible seating solution designed for spaces to host presentations and team briefings. Drift's extensive range of units means the Audience configuration can be created in any number of ways to suit almost any space.