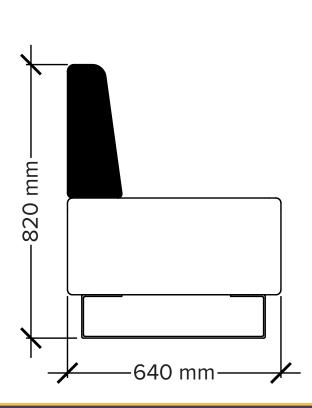

### **Boomerang**

Great for large receptions and waiting areas. The Boomerang configuration can be created in a variety of sizes to fit your space with Drift's extensive range of curved sofas.