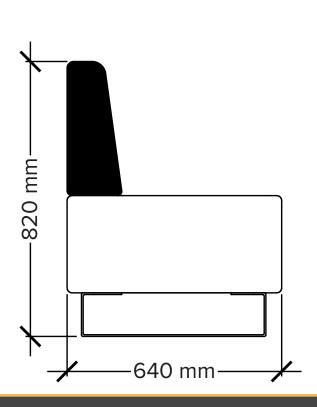

### **Elipse**

A communal seating configuration perfect for bringing people together to share, socialise and collaborate. The Ellipse configuration can be created in a variety of sizes to fit your space with Drift's extensive range of curved sofas.