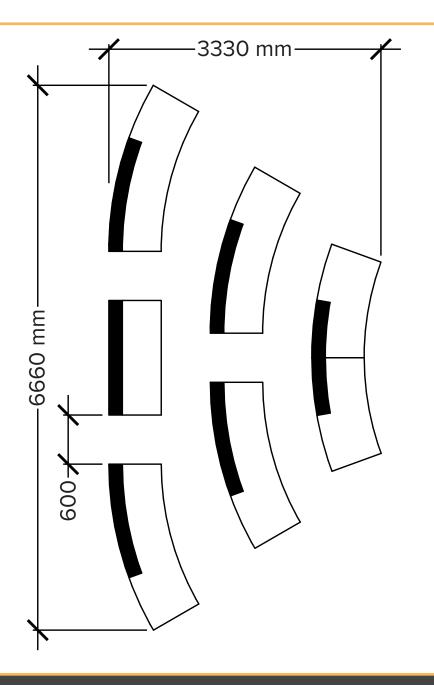

### **Boomerang**

Great for large receptions and waiting areas. The Boomerang configuration can be created in a variety of sizes to fit your space with Drift's extensive range of curved sofas.