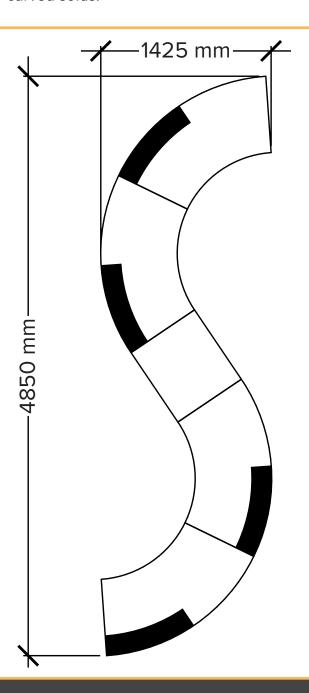

#### Wave

A funky and stylish seating configuration that adds a wow factor to breakout areas and receptions. The Wave configuration can be created in a variety of sizes to fit your space with Drift's extensive range of curved sofas.