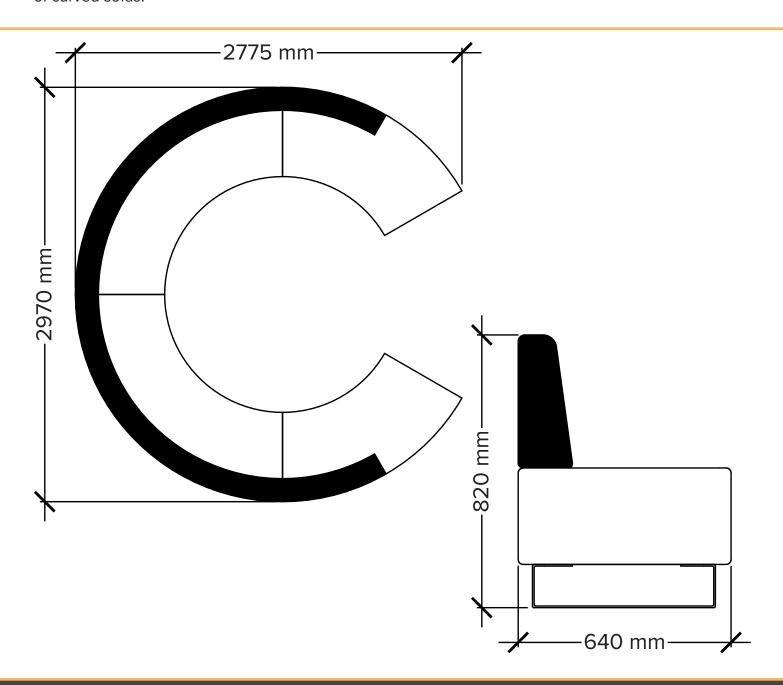

### **Elipse**

A communal seating configuration perfect for bringing people together to share, socialise and collaborate. The Ellipse configuration can be created in a variety of sizes to fit your space with Drift's extensive range of curved sofas.