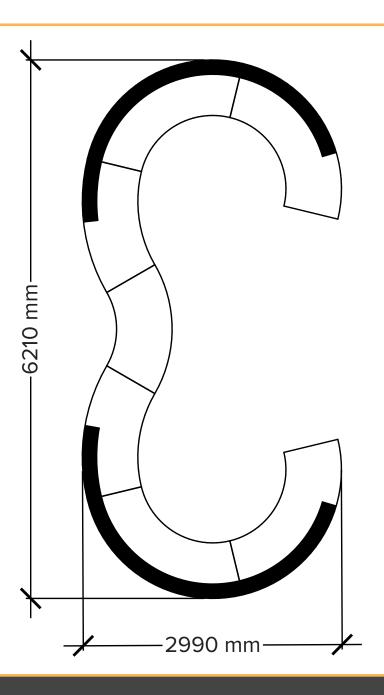

#### **Freeflow**

An expansive seating arrangement that is funky and stylish and will add a wow factor to any breakout area. The Freeflow configuration can be created in a variety of sizes to fit your space with Drift's extensive range of curved sofas.