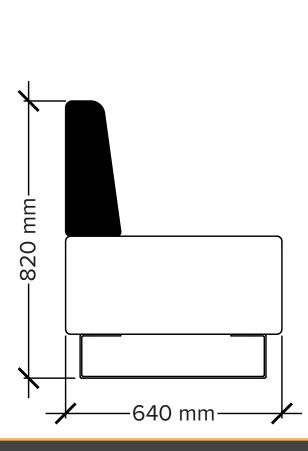

#### **A**udience

A stylish, modern and flexible seating solution designed for spaces to host presentations and team briefings. Drift's extensive range of units means the Audience configuration can be created in any number of ways to suit almost any space.