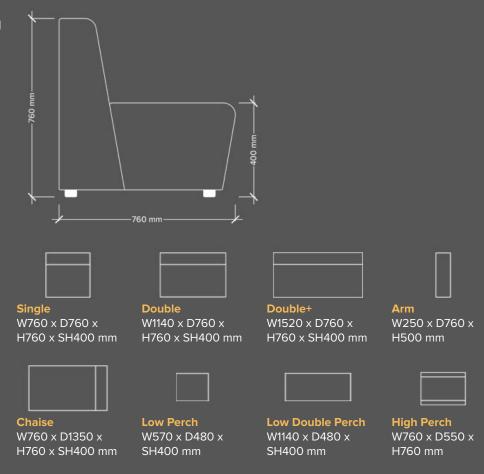

The range comprises 3 sofas in different sizes (single, double and double+) as well as a chaise unit, armrest and two unique perch stools (high and low).

### **Roost & Perch Dimensions**

The range comprises 3 sofas in different sizes (single, double and double+) as well as a chaise unit, armrest and two unique perch stools (high and low).