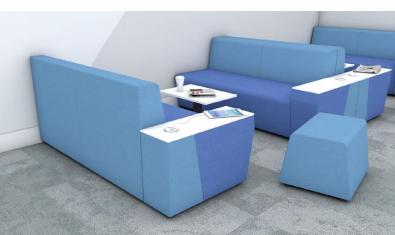

# **Key Features**

Great for forming relaxed social spaces, or for use in casual reception areas

Spacious seats provide added comfort

Table armrests offer optional integrated power modules for charging mobile devices

Upholstered in an array of fabrics and vinyls

Two-tone upholstery option available

Top: Roost is great for creating relaxed spaces where users can truly unwind and take a well earned break from the hectic working day.