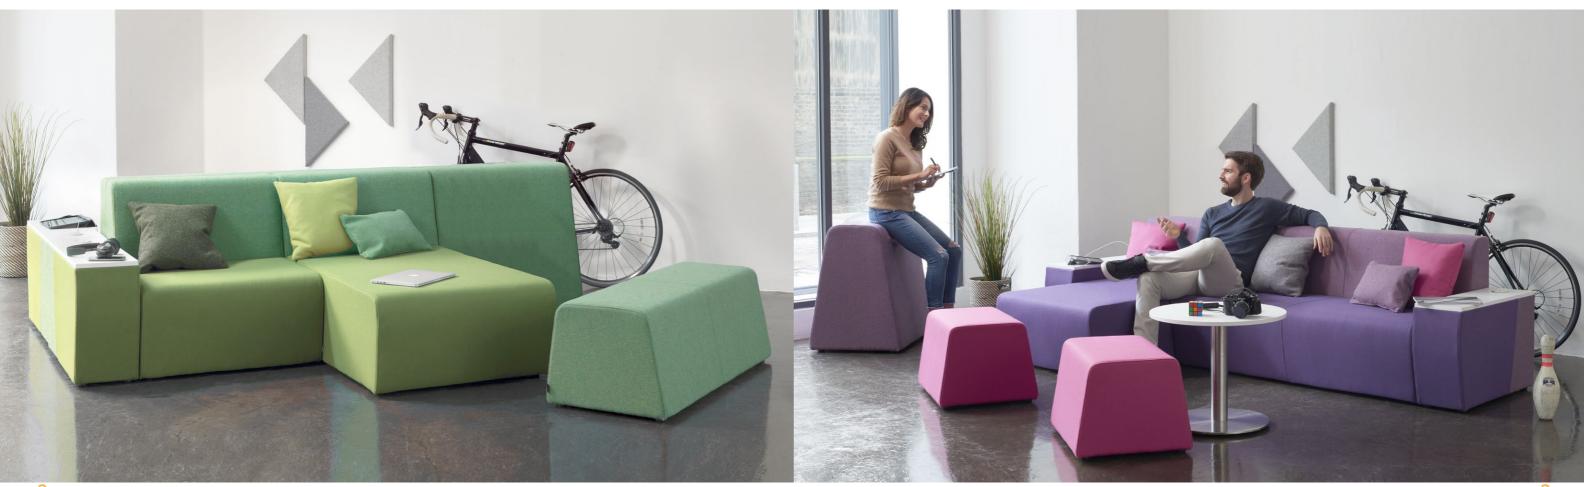

Upholstered in an array of fabrics and vinyls

Two-tone upholstery option available

Top: Roost is great for creating relaxed spaces where users can truly unwind and take a well earned break from the hectic working day.

Middle: Roost Hangout Booths: back-to-back sofa arrangement, creating small clusters for 4-5 people to relax, socialise and share ideas for casual work.

**Below:** Roost Lounge: drawing inspiration from a traditional home sofa with a chaise, the Roost Sofa is designed to bring a touch of homely comfort into the office workspace.