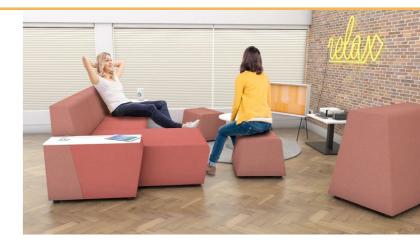

Middle: Roost Hangout Booths: back-to-back sofa arrangement, creating small clusters for 4-5 people to relax, socialise and share ideas for casual work.

**Below:** Roost Lounge: drawing inspiration from a traditional home sofa with a chaise, the Roost Sofa is designed to bring a touch of homely comfort into the office workspace.