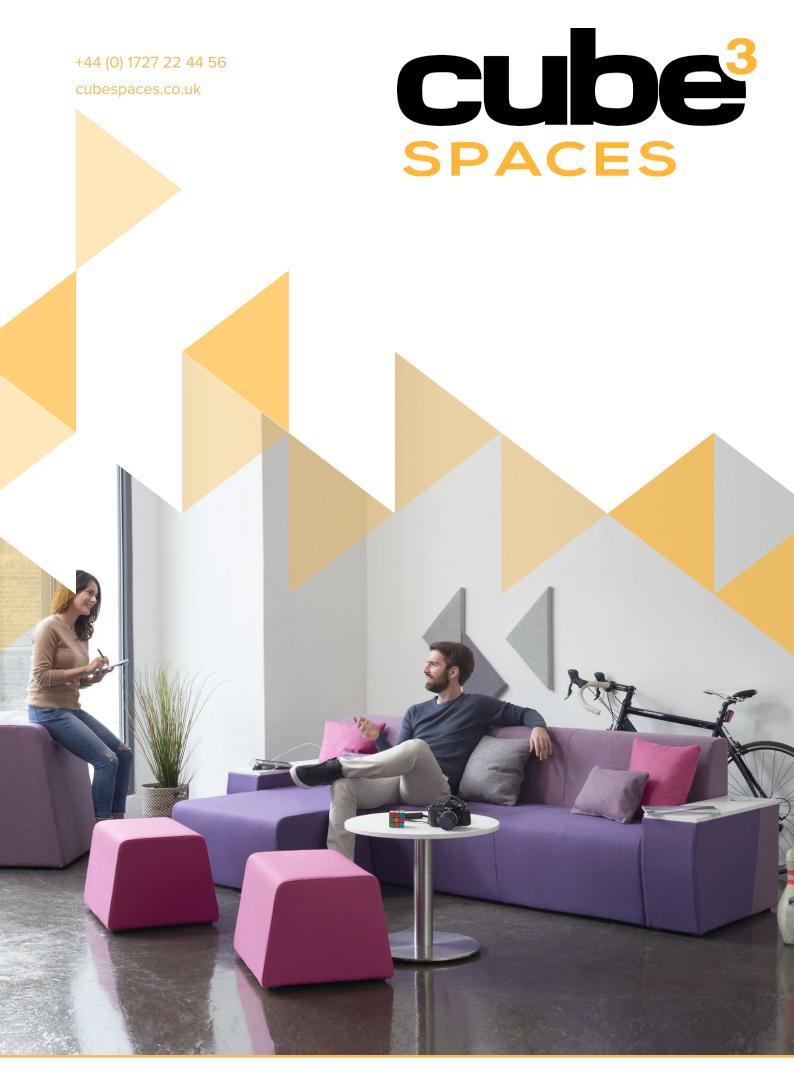

# **Roost & Perch**

**Roost & Perch** 

Roost & Perch is designed for individuals and groups to nestle down, unwind and take time out from the demands of the busy modern workspace.

Deep and spacious seats are the key feature of this collection of comfortable sofas that prize bringing people together to relax and mingle above all else.

The range comprises 3 sofas in different sizes (single, double and double+) as well as a chaise unit, armrest and two unique perch stools (high and low).